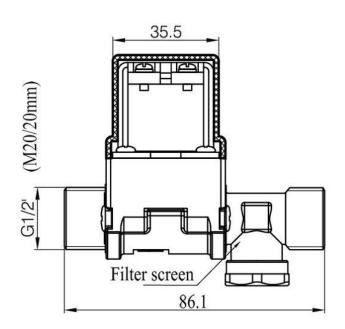

Size:





unit:mm

## **Technical Parameters**

| Model                   | SEV-P(D)01T                                                                                                       |  |
|-------------------------|-------------------------------------------------------------------------------------------------------------------|--|
| Action way              | Pilot type                                                                                                        |  |
| Туре                    | NC                                                                                                                |  |
| Working pressure        | 0.02Mpa-0.8Mpa                                                                                                    |  |
| Connection way