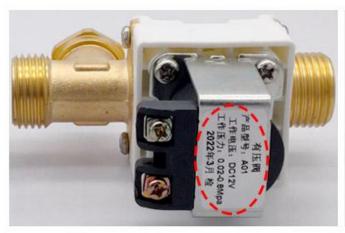

## **Technical Parameters**

| Model                   | SEV-P(D)01T                                                                                                       |  |
|-------------------------|-------------------------------------------------------------------------------------------------------------------|--|
| Action way              | Pilot type                                                                                                        |  |
| Туре                    | NC                                                                                                                |  |
| Working pressure        | 0.02Mpa-0.8Mpa                                                                                                    |  |
| Connection way          | Four tenths male thread                                                                                           |  |
| Applicable medium       | Water                                                                                                             |  |
| Valve body material     | Plastic valve body, copper joint                                                                                  |  |
| Medium temperature      | <b>0-80</b> ℃                                                                                                     |  |
| Environment temperature | <b>0-40</b> ℃                                                                                                     |  |
| Electrical rating       | AC220V,0.02A; DC6V,0.6A; DC9V,0.4A; DC12V,0.3A;<br>DC24V, 0.15A                                                   |  |
| Variable V of supply V  | -10%~+10%                                                                                                         |  |
| Insulation resistance   | Tested by DC500V megohmmeter for 1min, the                                                                        |  |
|                         | insulation resistance should $\ge$ 100M $\Omega$                                                                  |  |
| Waterlight performance  | hydrostatic pressure 0.02Mpa, leakage ratio<0.1mL/min<br>hydrostatic pressure 0.03~0.08Mpa, leakage ratio 0mL/min |  |