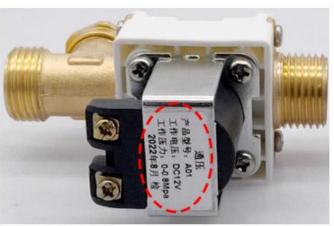

## **Technical Parameters**

| Model                   | SEV-P(D)01T                                                                                                       |  |
|-------------------------|-------------------------------------------------------------------------------------------------------------------|--|
| Action way              | Pilot type                                                                                                        |  |
| Туре                    | NC                                                                                                                |  |
| Working pressure        | 0.02Mpa-0.8Mpa                                                                                                    |  |
| Connection way          | Four tenths male thread                                                                                           |  |
| Applicable medium       | Water                                                                                                             |  |
| Valve body material     | Plastic valve body, copper joint                                                                                  |  |
| Medium temperature      | <b>0-80</b> ℃                                                                                                     |  |
| Environment temperature | <b>0-40</b> ℃                                                                                                     |  |
| Electrical rating       | AC220V,0.02A; DC6V,0.6A; DC9V,0.4A; DC12V,0.3A;<br>DC24V, 0.15A                                                   |  |
| Variable V of supply V  | -10%~+10%                                                                                                         |  |
| Insulation resistance   | Tested by DC500V megohmmeter for 1min, the                                                                        |  |
|                         | insulation resistance should $\ge$ 100M $\Omega$                                                                  |  |
| Waterlight performance  | hydrostatic pressure 0.02Mpa, leakage ratio<0.1mL/min<br>hydrostatic pressure 0.03~0.08Mpa, leakage ratio 0mL/min |  |