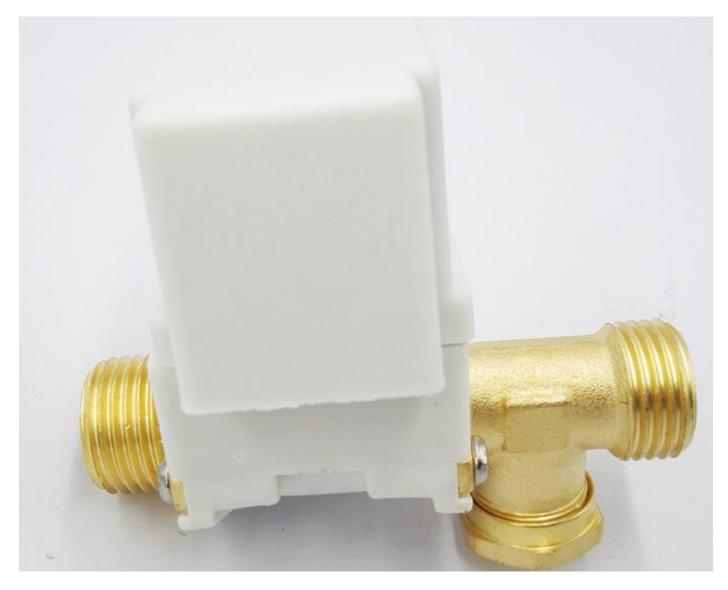

Size:





unit:mm

## **Technical Parameters**

| Model                   | SEV-P(D)01T                                                                                                       |  |
|-------------------------|-------------------------------------------------------------------------------------------------------------------|--|
| Action way              | Pilot type                                                                                                        |  |
| Туре                    | NC                                                                                                                |  |
| Working pressure        | 0.02Mpa-0.8Mpa                                                                                                    |  |
| Connection w