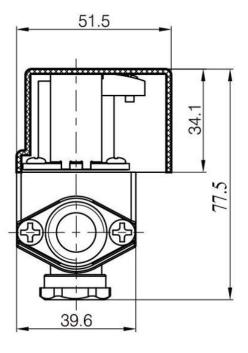

Size:





unit:mm

## **Technical Parameters**

| Model                   | SEV-P(D)01T                                                                                                       |  |
|-------------------------|-------------------------------------------------------------------------------------------------------------------|--|
| Action way              | Pilot type                                                                                                        |  |
| Туре                    | NC                                                                                                                |  |
| Working pressure        | 0.02Mpa-0.8Mpa                                                                                                    |  |
| Connection way