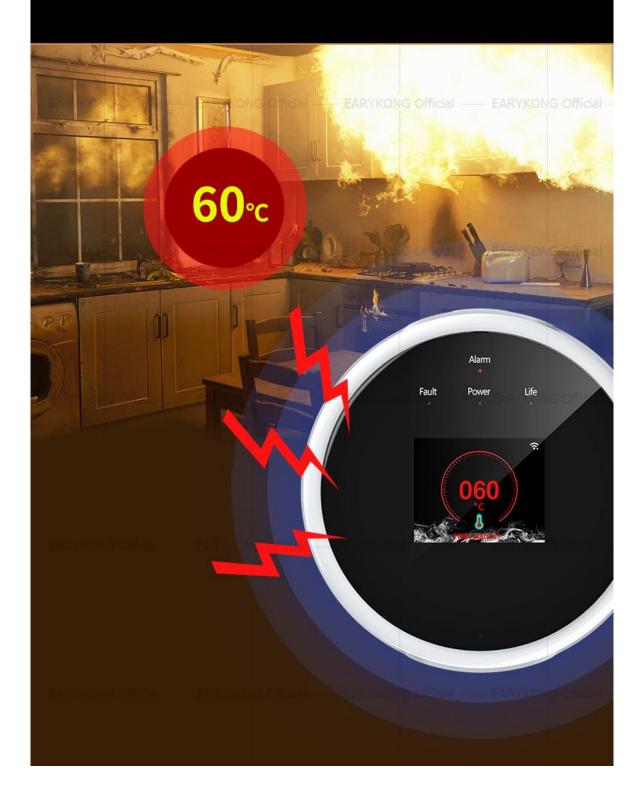

Wide range of applications

Wide range of applications

**APP** alarm reminder

Intelligent detect all kinds of gas leakage (such as petroleum gas, natural gas, methane), reduce accident.

Heat alarm

When the temperature around detector increases to preset value, the red alarm indicator flashes, the value ring is displayed, "Heat alarm, Check now" is heard and a same text notification is pushed to your mobile.

## High temperature alarm