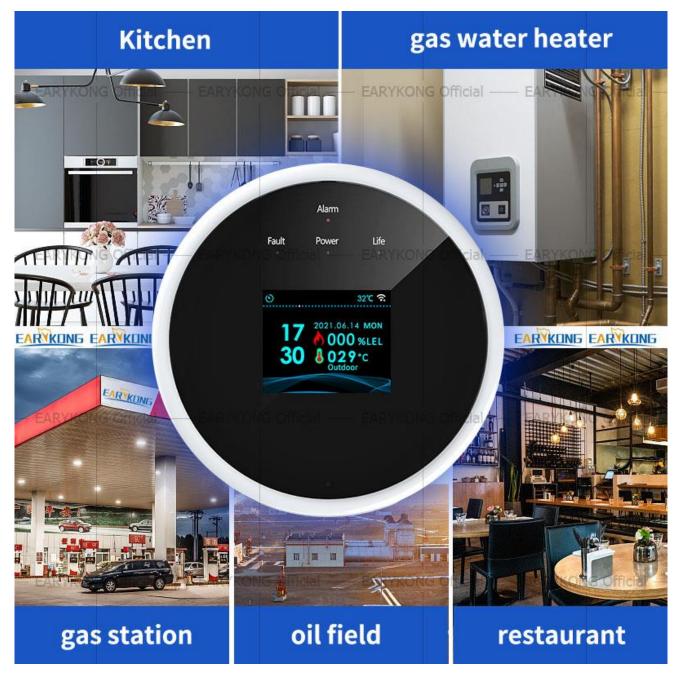

Wide range of applications

Wide range of applications

**APP** alarm reminder

Intelligent detect all kinds of gas leakage (such as petroleum gas, natural gas, methane), reduce accident.

Heat alarm

When the temperature around detector increases to preset value, the red alarm indicator flashes, the value ring is displayed, "Heat alarm, Check now" is heard and a same text notification is pushed to your mobile.