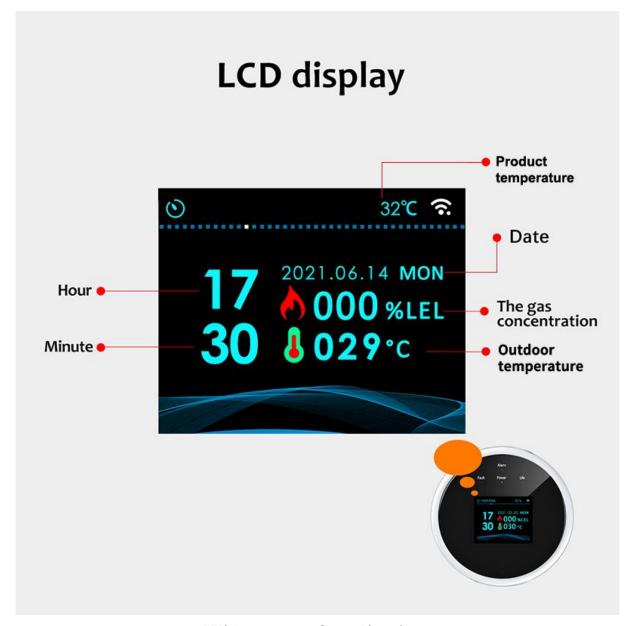

## Gas that can be detected

**LCD Display** 

High-end product to protect your house security.

Notice: The temperature display is the temperature of the host. The temperature will be a little higher than the ambient temperature.