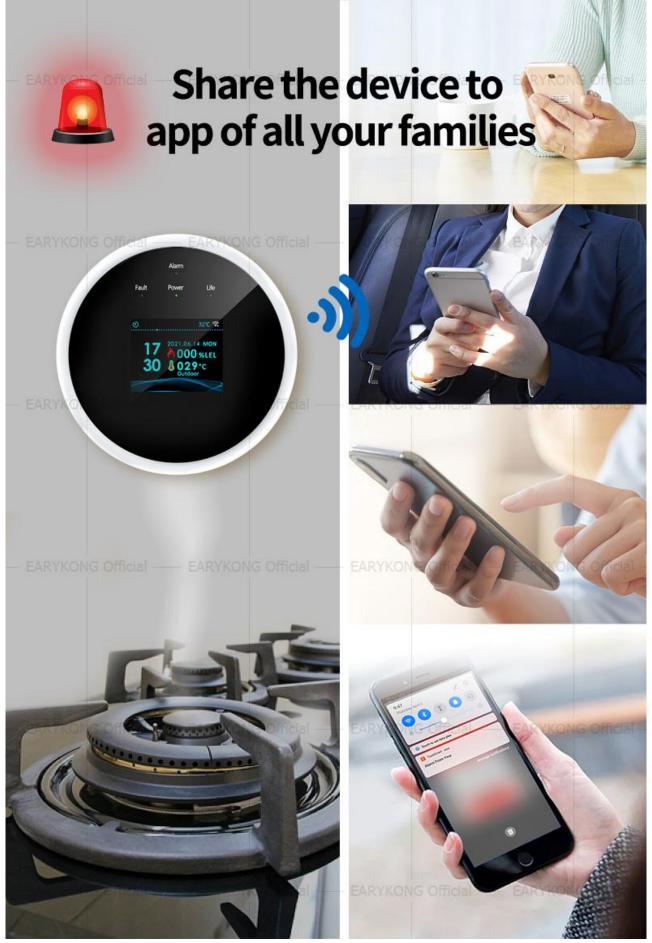

Wide range of applications

Wide range of applications

**APP** alarm reminder

Intelligent detect all kinds of gas leakage (such as petroleum gas, natural gas, methane), reduce accident.

Heat alarm

When the temperature around detector increases to preset value, the red alarm indicator flashes, the value ring is displayed, "Heat alarm, Check now" is heard and a same text notification is pushed to your mobile.