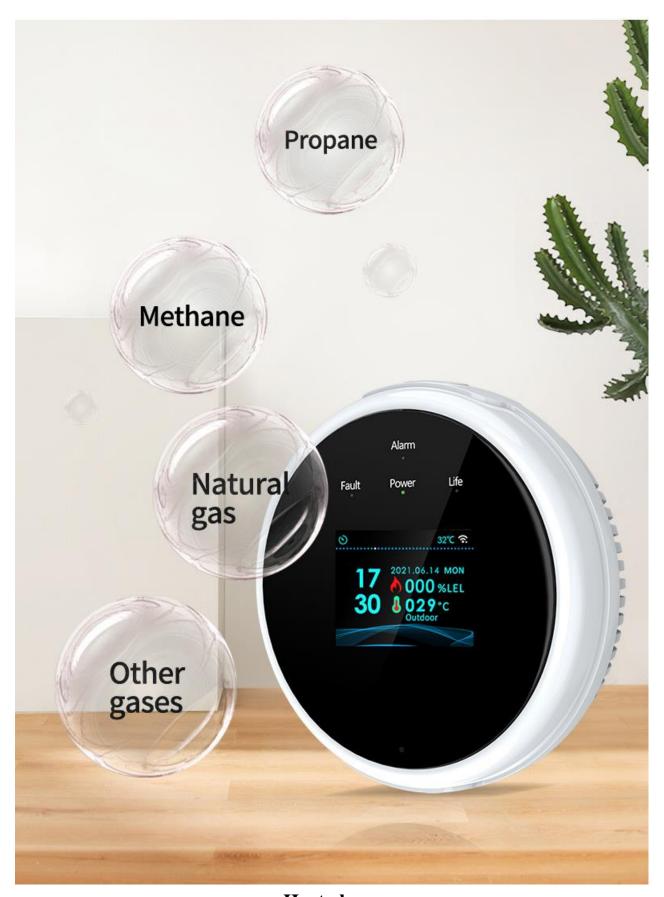

## Gas that can be detected

**LCD Display** 

High-end product to protect your house security.

Notice: The temperature display is the temperature of the host. The temperature will be a little higher than the ambient temperature.

Wide range of applications

Wide range of applications

**APP** alarm reminder

Intelligent detect all kinds of gas leakage (such as petroleum gas, natural gas, methane), reduce accident.

Heat alarm

When the temperature around detector increases to preset value, the red alarm indicator flashes, the value ring is displayed, "Heat alarm, Check now" is heard and a same text notification is pushed to your mobile.