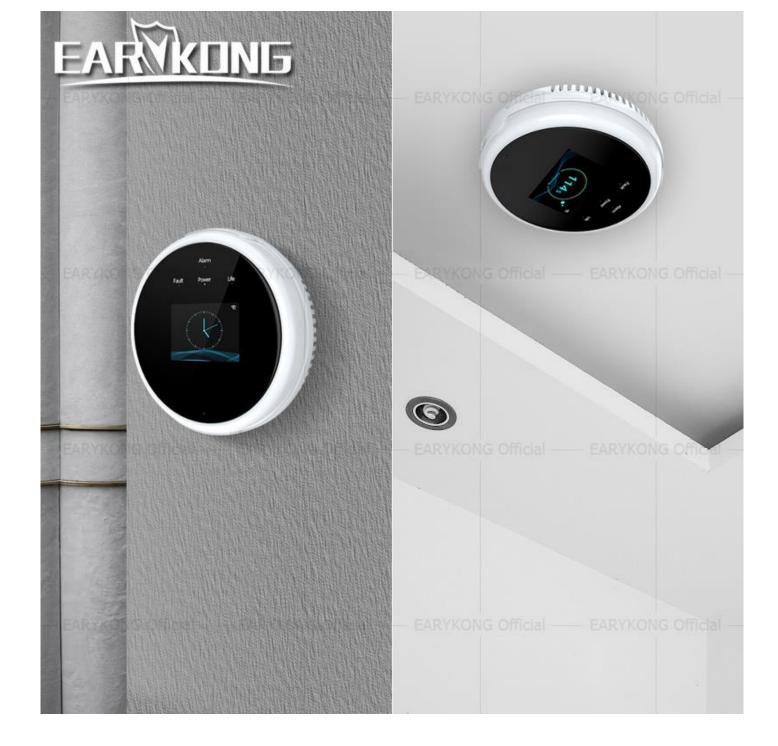

## Gas that can be detected

**LCD Display** 

High-end product to protect your house security.

Notice: The temperature display is the temperature of the host. The temperature will be a little higher than the ambient temperature.