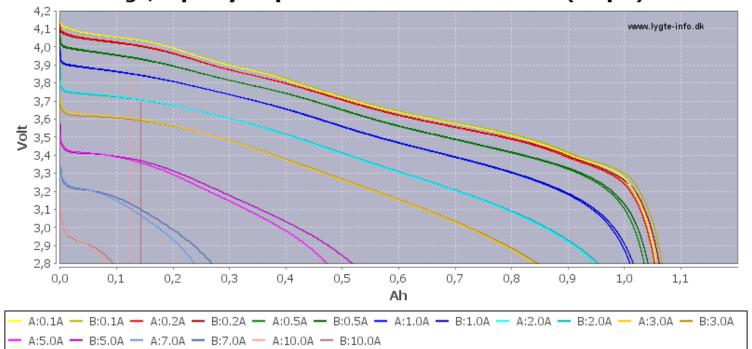

## Vapcell L10 14500 1050mah 3A

## **Specification:**

◆·Model: L10

◆ ·Typical Capacity: 1050mAh (0.2C discharge)

◆·Min capacity: 1000mAh (0.2C discharge)

◆·Nominal voltage: 3.60V

◆·Max Continuous Discharge Current: 3A

◆•End-of-charge voltage: 4.20V

◆·End-of-discharge Voltage: 2.5V

◆·Weight: 22g ( Appr)

◆·Internal resistance:66mΩ (Appr) (AC 1kHz)

◆·Standard Charge: 500mA,CCCV 100mA cut-off

◆·Quick Charge Current: 1000mA

## Tips:

Button top can be added, and the size is 2-3mm longer than a standard 14500 cell like flat top & unprotected. The button top is widely required for flashlights, doorbells and other devices.

## Discharge, capacity: Vapcell INR14500 L10 1050mAh (Purple) 2020