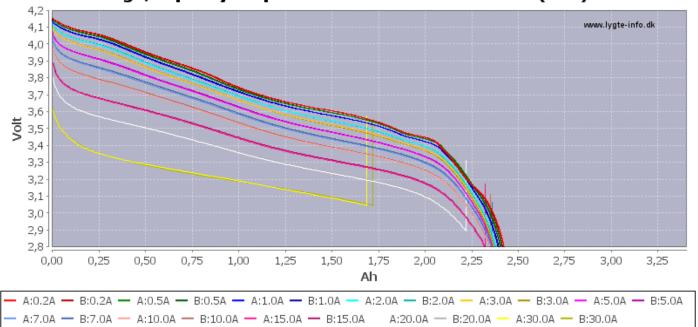

### **Discharge Graph:**

# Discharge, capacity: Vapcell INR18650 2500mAh K25 (Red) 2020