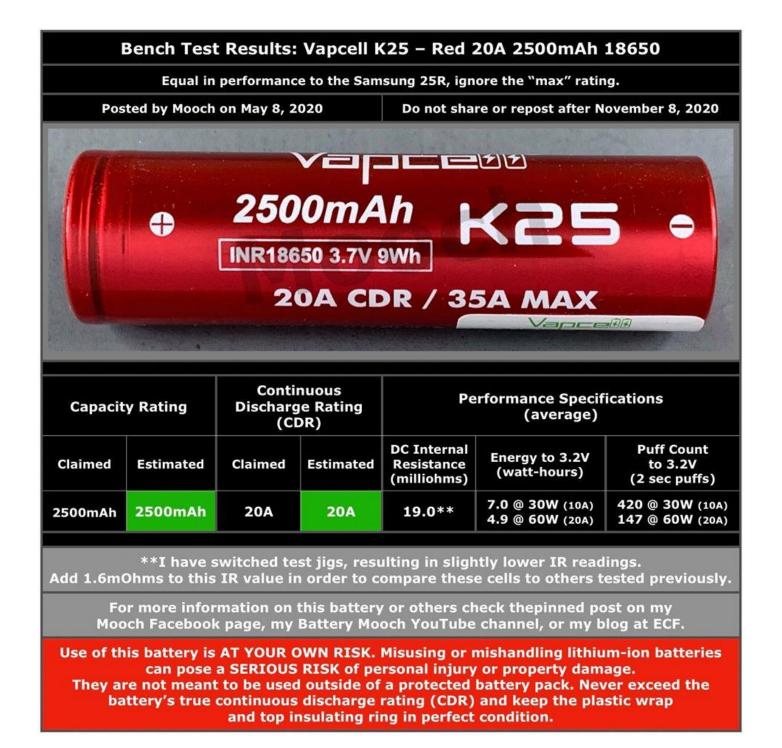

#### **Professional Reviews By Battery Mooch**

#### **Specification:**

◆·Model: K25

◆·Size: 18.3\*65.0mm

◆ Typical Capacity: 2500mAh (0.2C discharge)

◆·Min capacity: 2400mAh (0.2C discharge)

◆·Nominal voltage: 3.60V

◆·Max Continuous Discharge Current: 20A

◆·Max Discharge Current: 35A

◆•End-of-charge voltage: 4.20V

◆•End-of-discharge Voltage: 2.5V

◆·Weight: 46g (Appr)

♦·Internal resistance: 15mΩ (Appr) (AC 1kHz)

◆·Standard Charge: 2000mA,CCCV 100mA cut-off

◆ · Quick Charge Current: 4000mA

## **Unique Features:**

◆·Performance similar as 25R