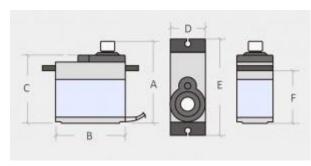

| Weight(g)        | 5    |
|------------------|------|
| Torque(kg)(4.8v) | 0.7  |
| Speed(sec/60deg) | 0.1  |
| A(mm)            | 25   |
| B(mm)            | 21.5 |
| C(mm)            | 22.5 |
| D(mm)            | 11.8 |
| E(mm)            | 30.1 |
| F(mm)            | 14.5 |