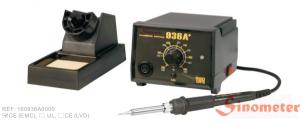

## SM-936A+ ANTI-STATIC SOLDERING STATION

- Built of conductive materials, complete anti-static design
- The heater uses low voltage DC power supply to ensure separation from the main power and non-leakage, non-interference and anti-static
- Constant temperature control with lock to avoid indiscriminate adjust
- Advanced and long-life heater element
- Wide range for different application

Technical specifications Power consumption: 60W Output voltage: AC 24V Temperature range: 200°C~480°C Display mode: scale indication Grounding resistance: <2 Ω Drain voltage: <0.5mV Dimensions: 155x113x92mm Weight: 1.58kas