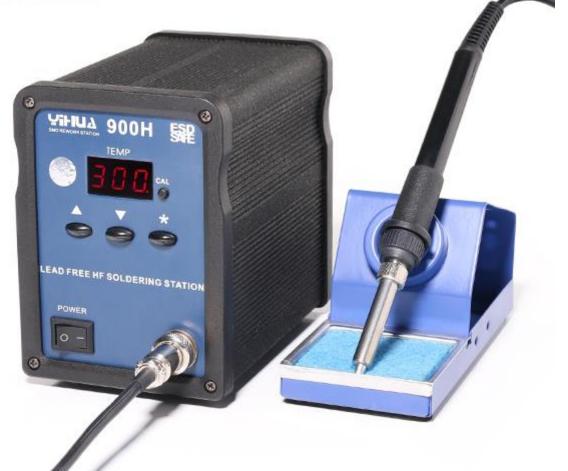

## **YiHU**A

## CHARACTERISTIC

1. High-frequency eddy current heating; fast temperature rise and return; high-temperature lead-free soldering.

2.PID programmable control; temperature adjustable via simple key presses; digital temperature correction and automatic hibernation and shutoff function;

3.90W imported large power heating core design, The machine features rapid heating from room temperatures of 0 degrees up to 300 degrees in several seconds.

4. Password-protected temperature locking function to prevent unauthorized users from changing main machine parameters

## PARAMETERS

| MODEL                 | 900H                                                                                        |
|-----------------------|---------------------------------------------------------------------------------------------|
| Power consumption     | 90W                                                                                         |
|                       | Three-optional temperature control,<br>respectively : ①200-480°C, ②100-450°C<br>, ③50-420°C |
| Display type          | Red LED display                                                                             |
| Temperature stability | ±1°C (static)                                                                               |
| Operating voltage     | AC 26V ±10% 50Hz                                                                            |
| Working Environment   | 0~40°C relative humidity<80%                                                                |
| Storage Environment   | -20°C ~ 80°C relative humidity<80%                                                          |
| Weight                | 3.4KG                                                                                       |
| Product Dimensions    | 15*10*13.5CM                                                                                |