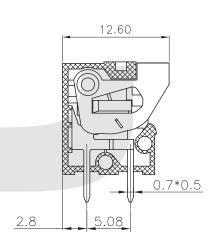

## **Screwless Series**

KLS2-141V-2.54 Series Pitch=2.54mm

### **Electrical:**

Rated voltage: 150V Rated current: 6A Contact resistance:  $20m\Omega$ 

Insulation resistance:  $5000M\Omega/1000V$  Withstanding Voltage: AC1500V/1Min Wire range:  $26\text{-}20AWG\ 1.5MM^2$ 

#### **Material**

Pin header: Brass, Tin plated Housing: PA66, UL94V-0 Wire guard: Stainless steel

#### Mechanical

Temp. Range: -40°C~+105°C MAX Soldering: +250°C for 5 Sec.

Strip length: 11mm









# ORDER INFORMATION

Product NO.: KLS2-141V-2.54-XXP X X

Pos. NO.

Series No.

Pitch: 2.54=2.54mm

Number of Pole



2=Blue 3=Black 5=Orange 6=Red 8=Yellow 9=White