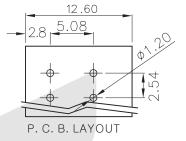

## **Screwless Series**

KLS2-141V-2.54 Series Pitch=2.54mm

### **Electrical:**

Rated voltage: 150V Rated current: 6A Contact resistance:  $20m\Omega$ 

Insulation resistance:  $5000M\Omega/1000V$  Withstanding Voltage: AC1500V/1Min Wire range:  $26\text{-}20AWG\ 1.5MM^2$ 

#### **Material**

Pin header: Brass, Tin plated Housing: PA66, UL94V-0 Wire guard: Stainless steel

#### Mechanical

Temp. Range: -40°C~+105°C MAX Soldering: +250°C for 5 Sec.

Strip length: 11mm









# ORDER INFORMATION

Product NO.: KLS2-141V-2.54-XXP X X

Pos. NO.

Series No.

Pitch: 2.54=2.54mm

Number of Pole



2=Blue 3=Black 5=Orange 6=Red 8=Yellow 9=White