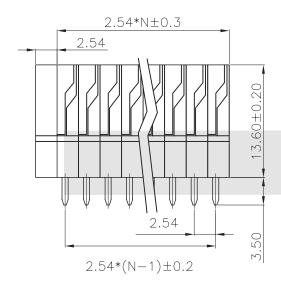

## **Screwless Series**

KLS2-141V-2.54 Series Pitch=2.54mm

### **Electrical:**

Rated voltage: 150V Rated current: 6A Contact resistance:  $20m\Omega$ 

Insulation resistance:  $5000M\Omega/1000V$  Withstanding Voltage: AC1500V/1Min Wire range:  $26\text{-}20AWG\ 1.5MM^2$ 

#### **Material**

Pin header: Brass, Tin plated Housing: PA66, UL94V-0 Wire guard: Stainless steel

#### Mechanical

Temp. Range: -40°C~+105°C MAX Soldering: +250°C for 5 Sec.

Strip length: 11mm









# ORDER INFORMATION

Product NO.: KLS2-141V-2.54-XXP X X

Pos. NO.

Series No.

Pitch: 2.54=2.54mm

Number of Pole



2=Blue 3=Black 5=Orange 6=Red 8=Yellow 9=White