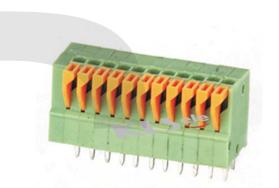

## **Screwless Series**

KLS2-141V-2.54 Series Pitch=2.54mm

### **Electrical:**

Rated voltage: 150V Rated current: 6A Contact resistance:  $20m\Omega$ 

Insulation resistance:  $5000M\Omega/1000V$  Withstanding Voltage: AC1500V/1Min Wire range:  $26\text{-}20AWG\ 1.5MM^2$ 

#### **Material**

Pin header: Brass, Tin plated Housing: PA66, UL94V-0 Wire guard: Stainless steel

#### Mechanical

Temp. Range: -40°C~+105°C MAX Soldering: +250°C for 5 Sec.

Strip length: 11mm









# ORDER INFORMATION

Product NO.: KLS2-141V-2.54-XXP X X

Pos. NO.

Series No.

Pitch: 2.54=2.54mm

Number of Pole



2=Blue 3=Black 5=Orange 6=Red 8=Yellow 9=White