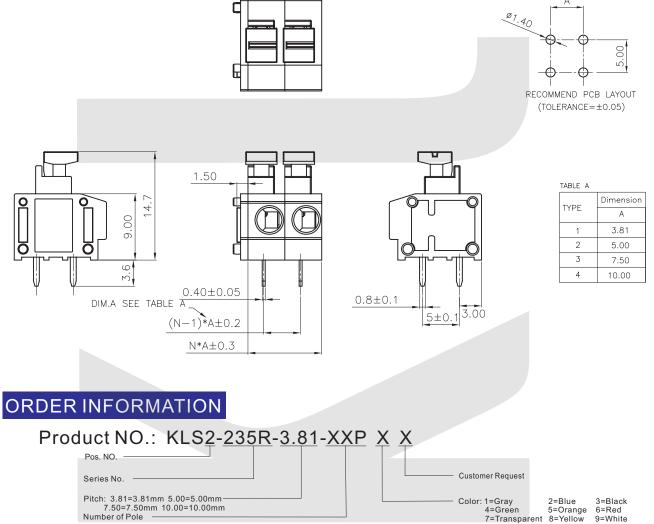

# **Screwless Series**

KLS2-235R-3.81/5.00 Series Pitch=3.81mm/5.00mm

## Electrical :

Rated voltage: 300V Rated current: 5A Contact resistance: 20mΩ Insulation resistance: 5000MΩ/1000V Withstanding Voltage: AC1500V/1Min Wire range: 20-14AWG 1.5MM<sup>2</sup>

### Material

Pin header: Phosphor bronze, Tin plated Housing: PA66, UL94V-0 Wire guard: Stainless steel

### **Mechanical**

Temp. Range: -40°C~+105°C MAX Soldering: +250°C for 5 Sec. Strip length: 9-10mm

All specification & dimensions are subject to change, please call your nearest KLS sales represesntative for update information