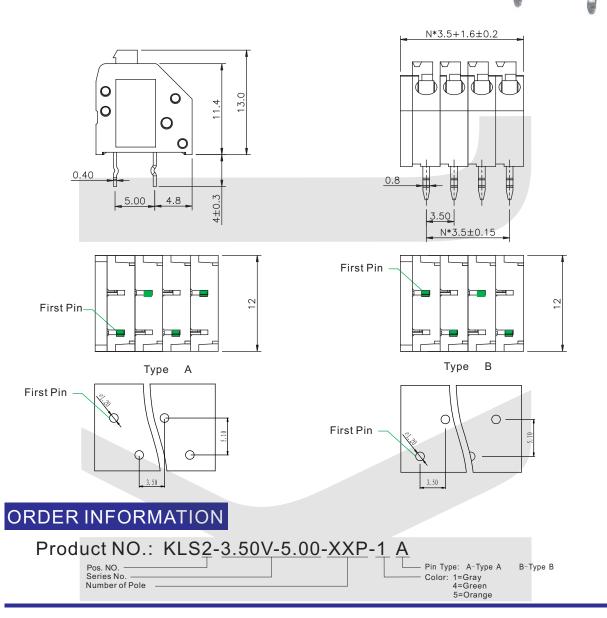

# **TERMINAL BLOCK Connector**

## **Screwless Series**

### Electrical :

Rated voltage: 300VRated current: 6AContact resistance:  $20m\Omega$ Insulation resistance:  $5000M\Omega/1000V$ Withstanding Voltage: AC1600V/1MinWire range: 20~16AWG 0.5~0.75MM<sup>2</sup>

### Material

Pin header: Phosphor bronze, Tin plated Housing: PA66, UL94V-0 Wire guard: Stainless steel

#### Mechanical

Temp. Range: -40°C~+105°C MAX Soldering: +250°C for 5 Sec. Strip length: 8.5~9.5mm

All specification & dimensions are subject to change, please call your nearest KLS sales representative for update information