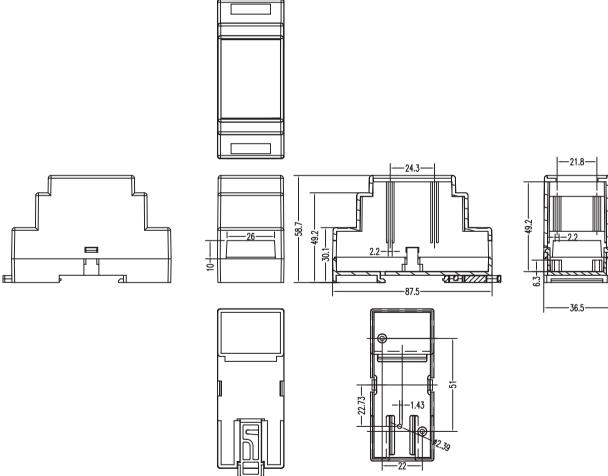

## KLS24-JG4-01 88\*37\*59mm Standard rail Enclosure

### **Product Description:**

- \* Product is suitable for the power module compartment, acquisition, transmitter, isolation transmitter, signal transducer transmitter etc.
- \* Product Standard accessories: cover, base, red retainer 1
- \* Box body with the hook-type connection, tool-free installation
- \* Both sides of the product can be equipped with plug-in terminal spacing 5.08 unilateral 5, a total of 10
- \* Fast and simple standard 35 rail fixed