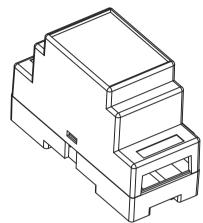

## KLS24-JG4-01 88\*37\*59mm Standard rail Enclosure

### **Product Description:**

- \* Product is suitable for the power module compartment, acquisition, transmitter, isolation transmitter, signal transducer transmitter etc.
- \* Product Standard accessories: cover, base, red retainer 1
- \* Box body with the hook-type connection, tool-free installation
- \* Both sides of the product can be equipped with plug-in terminal spacing 5.08 unilateral 5, a total of 10
- \* Fast and simple standard 35 rail fixed