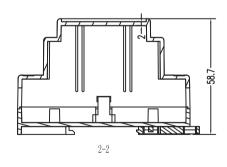

## KLS24-JG4-02 88\*72\*59mm Standard rail Enclosure

### **Product Description:**

- \* Product is suitable for the power module compartment, acquisition, transmitter, transducer transmitter signal isolation, etc.
- \* Product Standard accessories: cover, base, red retainer 1
- \* Box body with the hook connection, tool-free installation
- \* Internal pillar height 7mm
- \* Both sides of the product can be equipped with plug-in terminal spacing 5.08 unilateral 12, a total of 24
- \* Fast and simple standard 35 rail fixed