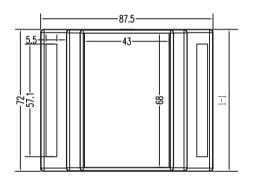

## Standard Din-rail Enclosure

## KLS24-JG4-02 88\*72\*59mm Standard rail Enclosure

#### Note:

Productor Material: ABS Surface Treatment: Smooth

### **Product Description:**

- \* Product is suitable for the power module compartment, acquisition, transmitter, transducer transmitter signal isolation, etc.
- \* Product Standard accessories: cover, base, red retainer 1
- \* Box body with the hook connection, tool-free installation
- \* Internal pillar height 7mm
- \* Both sides of the product can be equipped with plug-in terminal spacing 5.08 unilateral 12, a total of 24
- \* Fast and simple standard 35 rail fixed















# ORDER INFORMATION

Product NO .: KLS24-JG4-02

Pos. NO. No.