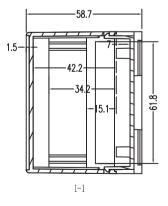

## KLS24-JG4-02 88\*72\*59mm Standard rail Enclosure

### **Product Description:**

- \* Product is suitable for the power module compartment, acquisition, transmitter, transducer transmitter signal isolation, etc.
- \* Product Standard accessories: cover, base, red retainer 1
- \* Box body with the hook connection, tool-free installation
- \* Internal pillar height 7mm
- \* Both sides of the product can be equipped with plug-in terminal spacing 5.08 unilateral 12, a total of 24
- \* Fast and simple standard 35 rail fixed