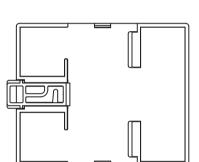

### **Product Description:**

- \* Product is suitable for the power module compartment, acquisition, transmitter, transducer transmitter signal isolation, etc.
- \* Product Standard accessories: cover, base, red retainer 1
- \* Box body with the hook connection, tool-free installation
- \* Internal pillar height 7mm
- \* Both sides of the product can be equipped with plug-in terminal spacing 5.08 unilateral 12, a total of 24
- \* Fast and simple standard 35 rail fixed