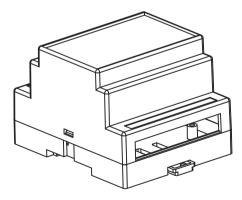

## Standard Din-rail Enclosure

## KLS24-JG4-02 88\*72\*59mm Standard rail Enclosure

### **Product Description:**

- \* Product is suitable for the power module compartment, acquisition, transmitter, transducer transmitter signal isolation, etc.
- \* Product Standard accessories: cover, base, red retainer 1
- \* Box body with the hook connection, tool-free installation
- \* Internal pillar height 7mm
- \* Both sides of the product can be equipped with plug-in terminal spacing 5.08 unilateral 12, a total of 24
- \* Fast and simple standard 35 rail fixed