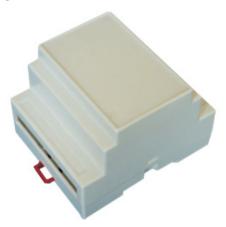

## KLS24-JG4-02 88\*72\*59mm Standard rail Enclosure

### **Product Description:**

- \* Product is suitable for the power module compartment, acquisition, transmitter, transducer transmitter signal isolation, etc.
- \* Product Standard accessories: cover, base, red retainer 1
- \* Box body with the hook connection, tool-free installation
- \* Internal pillar height 7mm
- \* Both sides of the product can be equipped with plug-in terminal spacing 5.08 unilateral 12, a total of 24
- \* Fast and simple standard 35 rail fixed