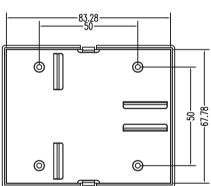

## Standard Din-rail Enclosure

## KLS24-JG4-02 88\*72\*59mm Standard rail Enclosure

#### Note:

Productor Material: ABS Surface Treatment: Smooth

### **Product Description:**

- \* Product is suitable for the power module compartment, acquisition, transmitter, transducer transmitter signal isolation, etc.
- \* Product Standard accessories: cover, base, red retainer 1
- \* Box body with the hook connection, tool-free installation
- \* Internal pillar height 7mm
- \* Both sides of the product can be equipped with plug-in terminal spacing 5.08 unilateral 12, a total of 24
- \* Fast and simple standard 35 rail fixed















# ORDER INFORMATION

Product NO .: KLS24-JG4-02

Pos. NO. No.