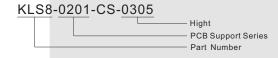

## **PCB Support Series**

## KLS8-0201 PCB Support Series

Material: UL Approved Nylon66, 94V-2
Installed easily and quickly by hand.
Barbed arrow mounts on both ends locking securely.
This support can be shaped to lock in the board for PCB / PCB or PCB / CHASSIA spacer







| Item No. | Α            | Packing   |
|----------|--------------|-----------|
| CS-0305  | 4. 8 (3/16") |           |
| CS-0406  | 6. 4 (1/4")  |           |
| CS-0610  | 9. 6 (3/8")  |           |
| CS-0813  | 12.7(1/2")   |           |
| CS-1016  | 15. 9 (5/8") | 100PCS    |
| CS-1219  | 19. 1 (3/4") | (1000PCS) |
| CS-1422  | 22. 2 (7/8") |           |
| CS-1625  | 25. 4 (1")   |           |
| CS-1828  | 28.5(1 1/8") |           |
| CS-2236  | 35.0(1 3/8") |           |

## **ORDER INFORMATION**