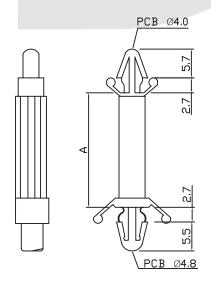

## KLS8-0201 PCB Support Series

Material: UL Approved Nylon66, 94V-2
Installed easily and quickly by hand.
Barbed arrow mounts on both ends locking securely.
This support can be shaped to lock in the board for PCB / PCB or PCB / CHASSIA spacer

| Item No. | Α            | Packing   |
|----------|--------------|-----------|
| CS-0305  | 4. 8 (3/16") |           |
| CS-0406  | 6. 4 (1/4")  |           |
| CS-0610  | 9. 6 (3/8")  |           |
| CS-0813  | 12.7(1/2")   |           |
| CS-1016  | 15. 9 (5/8") | 100PCS    |
| CS-1219  | 19. 1 (3/4") | (1000PCS) |
| CS-1422  | 22. 2 (7/8") |           |
| CS-1625  | 25. 4 (1")   |           |
| CS-1828  | 28.5(1 1/8") |           |
| CS-2236  | 35.0(1 3/8") |           |