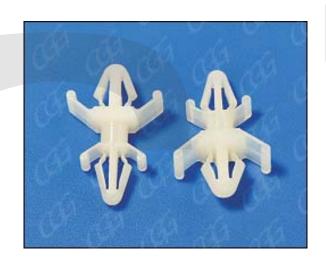

## KLS8-0201 PCB Support Series

Material: UL Approved Nylon66, 94V-2
Installed easily and quickly by hand.
Barbed arrow mounts on both ends locking securely.
This support can be shaped to lock in the board for PCB / PCB or PCB / CHASSIA spacer