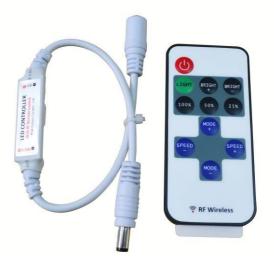

# **Mini LED Controller**

#### **Product Parts**

TO COOLINE AND A DECEMBER OF A

Remote

Controller

**User Manual** 