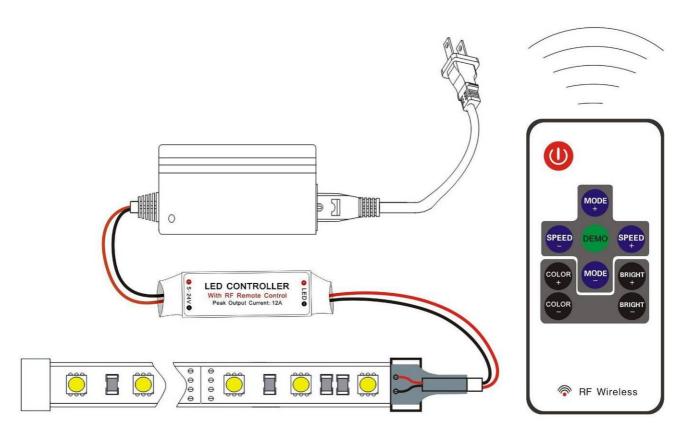

charge or a full refund. Buyers require to send back the item and are responsible for return shipping cost with proper packaging. On receiving the item, we will refund or send out a new one( we will pay for the resend postage) immediately.

#### 1 year Warranty

We will replace items which are malfunctioning items for 1 year from the date you receive them . Buyer required to return the original item at his own cost. Buyer need to pay the two way shipping freight

#### **Out-of-warranty Service**

ETOUCH-LED will continue to service its products, even after the standard warranty expires. In the event that a product fails outside of the warranty period, the materials cost will be required for repair Circle

## Shenzhen Future Star-Lighting Technology Co., Ltd.

## **Typical Application:**