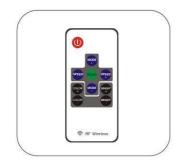

lications:** 

Room.

•

- Plug-and-play.
- CE, RoHS Compliance.



### PN: FL-RF-11

#### **Specifications:**

- Operating Voltage: DC5V~24V.
- Operating Current: Max 12A.
- Output Power: Max 60W / 288W (5V/24V)
- Remote Operating Voltage: Lithium Battery.
- Operating Temp: -20℃~60℃



#### **Remote Panel:**

## Shenzhen Future Star-Lighting Technology Co., Ltd.

Dimension



### Packing



| Controller | Remote       | ESD Bag<br>Dimension | Weight | Package<br>Dimension | weight/ |
|------------|--------------|----------------------|--------|----------------------|---------|
| L55mm*W8mm | L85*W40*H6mm | L120mm*W90           | 50g    | L500×W320×H320       | 10kg    |
|            |              | mm                   |        | mm                   |         |

#### **Product Parts**



TO COOLINE AND A DECEMBER OF A



Remote

Controller

**User Manual** 

#### Caution

- 1. Please install the products by Authorized Electrician.
- 2. It is NOT a waterproof product, please keep it away water.
- 3. Well heat dissipation will extend the product life time. Proper ventilation for the LED Driver is recommend.
- 4. Please do NOT operate the product while lightening. do NOT install it in intense magnetic field or near the High Voltage Source.
- 5. Before using, Please make sure the Controller output Voltage meet the LED Requirement.
- 6. For safety, be sure that the operating current does NOT overload the wire capability.
- 7. Before power on, make sure the ports are connected properly, Wrong connection will damage the products.

#### Service

We full stand behind our products