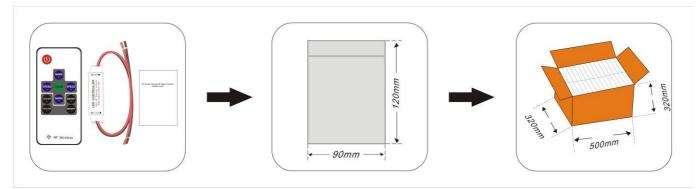

### Packing

| Controller | Remote       | ESD Bag<br>Dimension | Weight | Package<br>Dimension | weight/ |
|------------|--------------|----------------------|--------|----------------------|---------|
| L55mm*W8mm | L85*W40*H6mm | L120mm*W90           | 50g    | L500×W320×H320       | 10kg    |
|            |              | mm                   |        | mm                   |         |

#### **Product Parts**

TO COOLINE AND A DECEMBER OF A

Remote

Controller

**User Manual** 