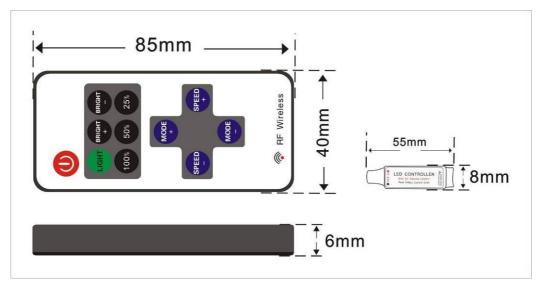

## Shenzhen Future Star-Lighting Technology Co., Ltd.

Dimension

### Packing

| Controller | Remote       | ESD Bag<br>Dimension | Weight | Package<br>Dimension | weight/ |
|------------|--------------|----------------------|--------|----------------------|---------|
| L55mm*W8mm | L85*W40*H6mm | L120mm*W90           | 50g    | L500×W320×H320       | 10kg    |
|            |              | mm                   |        | mm                   |         |