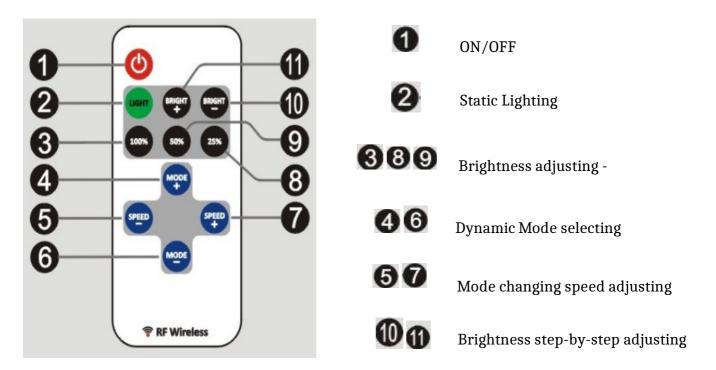

## **RF Wireless Remote**

# **Mini LED Controller**

#### Feature:

• RF wireless Remote makes it fun to play with. Effective control distance up to 15 meters.

Decorating Lightng in Party, Club, Bar, Stages,

Illuminating Hotels, Parks, Plazas, Commercial

Buidings Façade, Museums, and Landscape.

- 8 dynamic lighting mode..
- PWM(Pulse Width Modulation) Output.
- 315MHz RF

**Applications:** 

Room.

•

- Plug-and-play.
- CE, RoHS Compliance.



### PN: FL-RF-11

#### **Specifications:**

- Operating Voltage: DC5V~24V.
- Operating Current: Max 12A.
- Output Power: Max 60W / 288W (5V/24V)
- Remote Operating Voltage: Lithium Battery.
- Operating Temp: -20℃~60℃



#### **Remote Panel:**

## Shenzhen Future Star-Lighting Technology Co., Ltd.

Dimension



### Packing



| Controller | Remote       | ESD Bag<br>Dimension | Weight | Package<br>Dimension | weight/ |
|------------|--------------|----------------------|--------|----------------------|---------|
| L55mm*W8mm | L85*W40*H6mm | L120mm*W90           | 50g    | L500×W320×H320       | 10kg    |
|            |              | mm                   |        | mm                   |         |

#### **Product Parts**



TO COOLINE AND A DECEMBER OF A



Remote

Controller

**User Manual** 

#### Caution

- 1. Please install the products by Authorized Electrician.
- 2. It is NOT a waterproof product, please keep it away water.
- 3. Well heat dissipation will extend the product life time. Proper venti