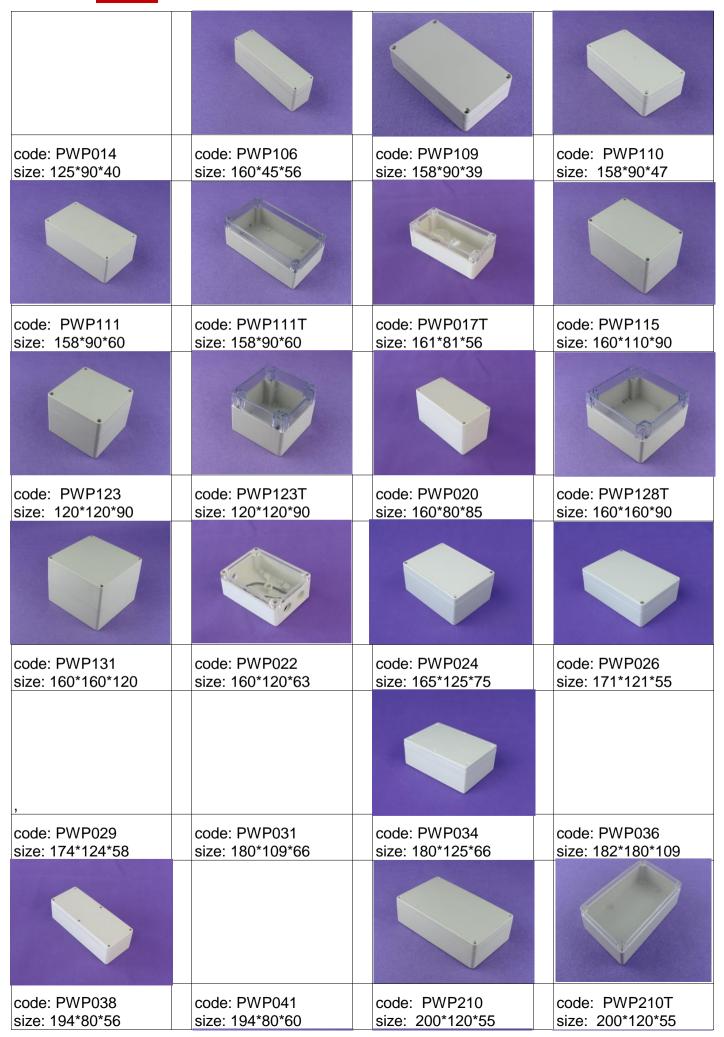

---------|
| size: 64*57*35  | size: 64*57*35  |                  | size: 83*81*56   |
|                 |                 |                  |                  |
| code: PWP003    | code: PWP003T   | code: PWP004     | code: PWP004T    |
| size: 100*68*50 | size: 100*68*50 | size: 84*58*34   | size: 84*58*34   |
|                 |                 |                  |                  |
| code: PWP100    | code: PWP101    | code: PWP101T    | code: PWP007     |
| size: 115*65*40 | size: 115*90*55 | size: 115*90*55  | size: 120*80*60  |
|                 |                 |                  |                  |
|                 | code: PWP103    | code: PWP012     | code: PWP104     |
|                 | size: 140X82X45 | size: 122*120*55 | size: 122*120*60 |



#### **PWP SERIES LIST**





#### **PWP SERIES LIST**





### **PWP SERIES LIST**



## 塑胶螺丝类 code:PWP145 code: PWP005 code: PWP272 size: 50\*65\*55 size: 84\*82\*56 size:95\*65\*55 code: PWP145T code: PWP276 code: PWP278 code: PWP280 size:95\*65\*75 size:100\*100\*75 size:108\*78\*86 size:95\*65\*55 code: PWP147 code: PWP159T code: PWP160 code: PWP095 size:110\*80\*45 size: 110\*80\*70 size: 110\*85\*80 size: 125\*75\*75