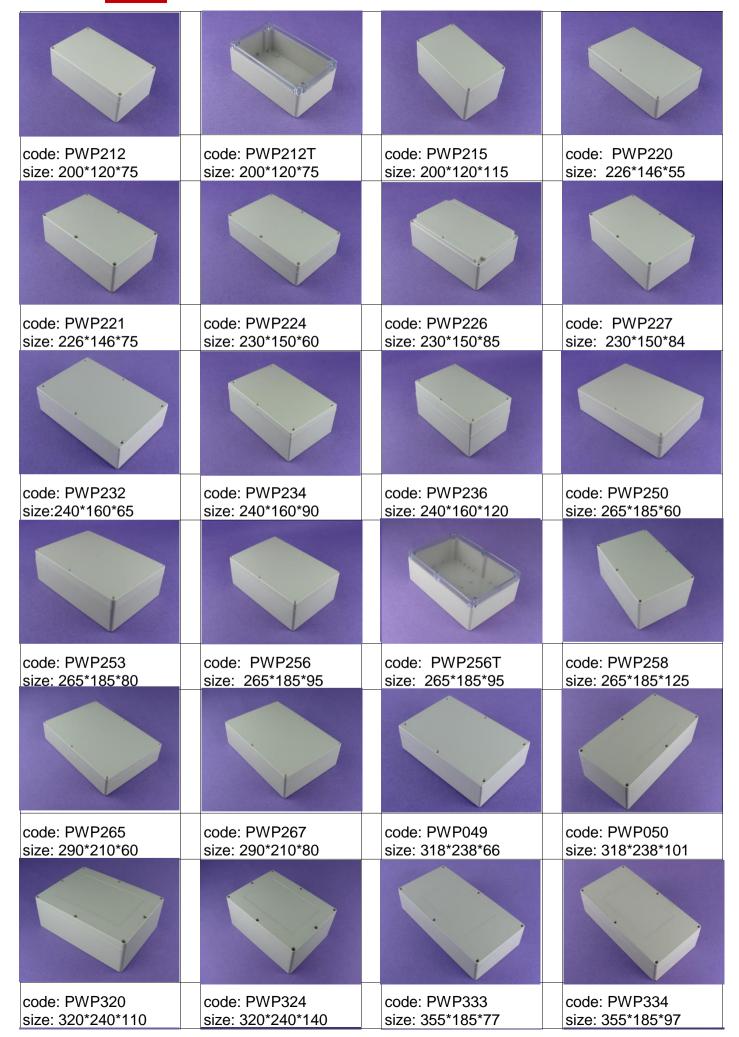

size: 64*57*35  |                  | size: 83*81*56   |
|                 |                 |                  |                  |
| code: PWP003    | code: PWP003T   | code: PWP004     | code: PWP004T    |
| size: 100*68*50 | size: 100*68*50 | size: 84*58*34   | size: 84*58*34   |
|                 |                 |                  |                  |
| code: PWP100    | code: PWP101    | code: PWP101T    | code: PWP007     |
| size: 115*65*40 | size: 115*90*55 | size: 115*90*55  | size: 120*80*60  |
|                 |                 |                  |                  |
|                 | code: PWP103    | code: PWP012     | code: PWP104     |
|                 | size: 140X82X45 | size: 122*120*55 | size: 122*120*60 |



#### **PWP SERIES LIST**





#### **PWP SERIES LIST**





### **PWP SERIES LIST**



## 塑胶螺丝类 code:PWP145 code: PWP005 code: PWP272 size: 50\*65\*55 size: 84\*82\*56 size:95\*65\*55 code: PWP145T code: PWP276 code: PWP278 code: PWP280 size:95\*65\*75 size:100\*100\*75 size:108\*78\*86 size:95\*65\*55 code: PWP147 code: PWP159T code: PWP160 code: PWP095 size:110\*80\*45 size: 110\*80\*70 size: 110\*85\*80 size: 125\*75\*75