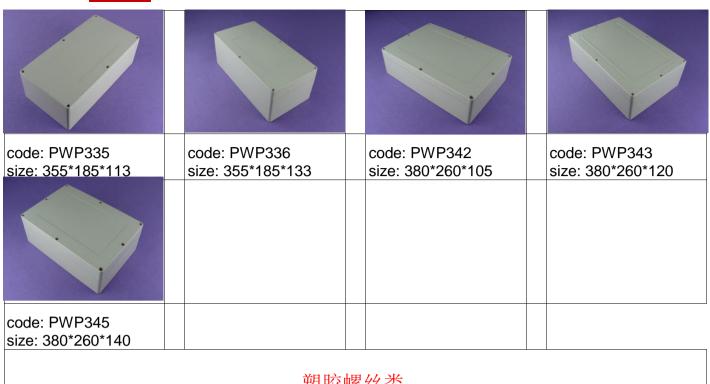

### **PWP SERIES LIST**

## 塑胶螺丝类 code:PWP145 code: PWP005 code: PWP272 size: 50\*65\*55 size: 84\*82\*56 size:95\*65\*55 code: PWP145T code: PWP276 code: PWP278 code: PWP280 size:95\*65\*75 size:100\*100\*75 size:108\*78\*86 size:95\*65\*55 code: PWP147 code: PWP159T code: PWP160 code: PWP095 size:110\*80\*45 size: 110\*80\*70 size: 110\*85\*80 size: 125\*75\*75