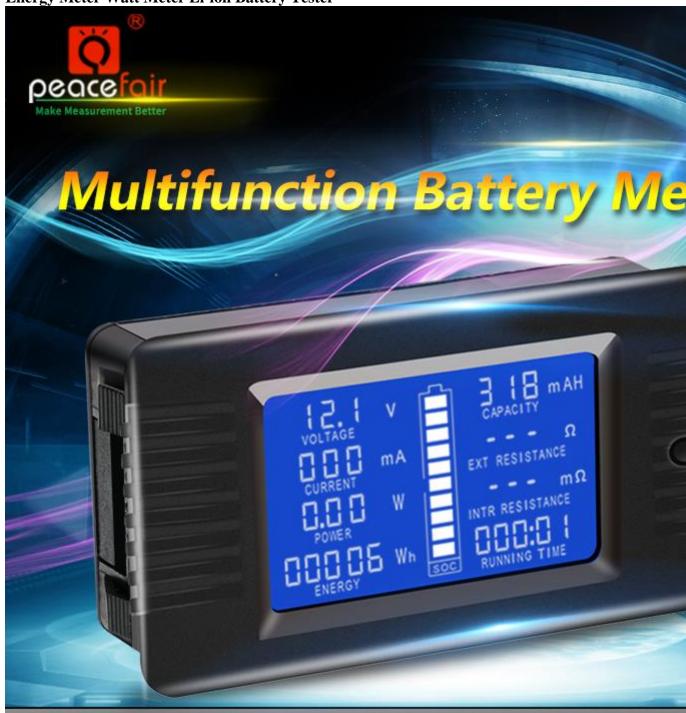

Peacefair PZEM-015 0-200V 100A Discharge Impedance Internal Resistance Capacity DC Energy Meter Watt Meter Li-ion Battery Tester

# Screw-Free Installation of 9 Functional Full Vie

| Product Type         | PZEM-015                                                                                                                                                                      |
|----------------------|-------------------------------------------------------------------------------------------------------------------------------------------------------------------------------|
| Current              | 0-300A (use external shunt, can matched with 50A, 100A, 200A, 300A four kinds of                                                                                              |
| Range                | shunt)                                                                                                                                                                        |
| <b>Voltage Range</b> | DC 0-200V                                                                                                                                                                     |
|                      | 1.Measure all kinds of battery's voltage, discharge current, discharge power, discharge impedance, internal resistance, capacity, dump energy, energy consumption and running |

| Function                      | time 2. Store data when power off. 3. Large-screen LCD 4. Backlight function.        |                |                      |
|-------------------------------|--------------------------------------------------------------------------------------|----------------|----------------------|
| Weight                        | 233g                                                                                 |                |                      |
| Parameter                     | Test Range                                                                           | Resulation     | Measurement accuracy |
| Voltage                       | 0-200V. (when the test voltage is <8V, please use the independent power supply mode) | 0.01V          | 1%                   |
| Current                       | 0-100A(with 100A shunt)                                                              | 1mA            | 1%                   |
| Power                         | 0-20000W                                                                             | 0.01W          | 1%                   |
| Impedance                     | $0-1000\Omega$                                                                       | 0.1Ω           | 1%                   |
| Internal Resistance           | 0-999mΩ                                                                              | 1mΩ            | 1%                   |
| Capacity                      | 0-1000AH                                                                             | 1mAH           | 1%                   |
| Dump energy                   | Dump energy is display via the battery symbol, totally energy                        | 10 grids, ever | ry grid present 10%  |
| Accumulate energy consumption | 0~9999kWh                                                                            | 1Wh            | 1%                   |
| Running time                  | 0 ~ 999 hour(without load the time will not accumulate)                              |                |                      |