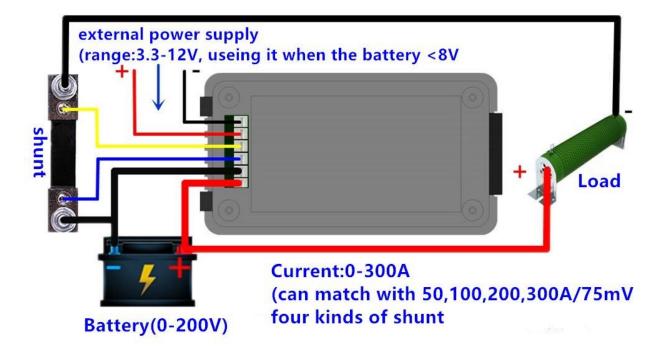

# Screw-Free Installation of 9 Functional Full Vie

| Product Type         | PZEM-015                                                                                                                                                                      |
|----------------------|-------------------------------------------------------------------------------------------------------------------------------------------------------------------------------|
| Current              | 0-300A (use external shunt, can matched with 50A, 100A, 200A, 300A four kinds of                                                                                              |
| Range                | shunt)                                                                                                                                                                        |
| <b>Voltage Range</b> | DC 0-200V                                                                                                                                                                     |
|                      | 1.Measure all kinds of battery's voltage, discharge current, discharge power, discharge impedance, internal resistance, capacity, dump energy, energy consumption and running |

| Function                      | time 2. Store data when power off. 3. Large-screen LCD 4. Backlight function.        |                |                      |
|-------------------------------|--------------------------------------------------------------------------------------|----------------|----------------------|
| Weight                        | 233g                                                                                 |                |                      |
| Parameter                     | Test Range                                                                           | Resulation     | Measurement accuracy |
| Voltage                       | 0-200V. (when the test voltage is <8V, please use the independent power supply mode) | 0.01V          | 1%                   |
| Current                       | 0-100A(with 100A shunt)                                                              | 1mA            | 1%                   |
| Power                         | 0-20000W                                                                             | 0.01W          | 1%                   |
| Impedance                     | $0-1000\Omega$                                                                       | 0.1Ω           | 1%                   |
| Internal Resistance           | 0-999mΩ                                                                              | 1mΩ            | 1%                   |
| Capacity                      | 0-1000AH                                                                             | 1mAH           | 1%                   |
| Dump energy                   | Dump energy is display via the battery symbol, totally energy                        | 10 grids, ever | ry grid present 10%  |
| Accumulate energy consumption | 0~9999kWh                                                                            | 1Wh            | 1%                   |
| Running time                  | 0 ~ 999 hour(without load the time will not accumulate)                              |                |                      |

# **Introduction of PZEM-015 Display Function**

300A range (external shunt can be equipped with 50A, 100A, 200A, 300A four shunts)