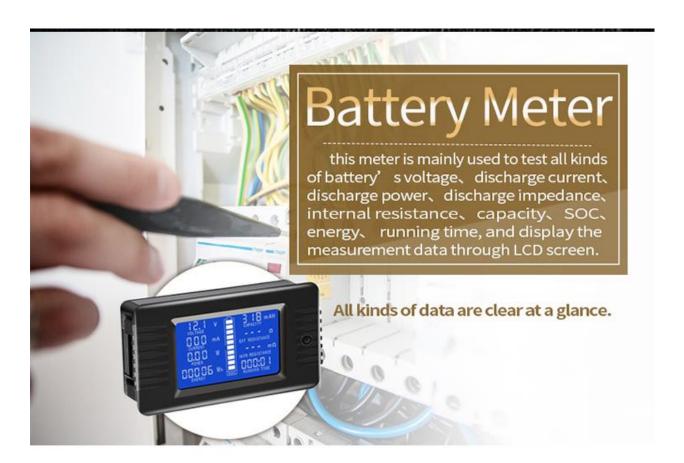

# Screw-Free Installation of 9 Functional Full Vie

| Product Type         | PZEM-015                                                                                                                                                                      |
|----------------------|-------------------------------------------------------------------------------------------------------------------------------------------------------------------------------|
| Current              | 0-300A (use external shunt, can matched with 50A, 100A, 200A, 300A four kinds of                                                                                              |
| Range                | shunt)                                                                                                                                                                        |
| <b>Voltage Range</b> | DC 0-200V                                                                                                                                                                     |
|                      | 1.Measure all kinds of battery's voltage, discharge current, discharge power, discharge impedance, internal resistance, capacity, dump energy, energy consumption and running |