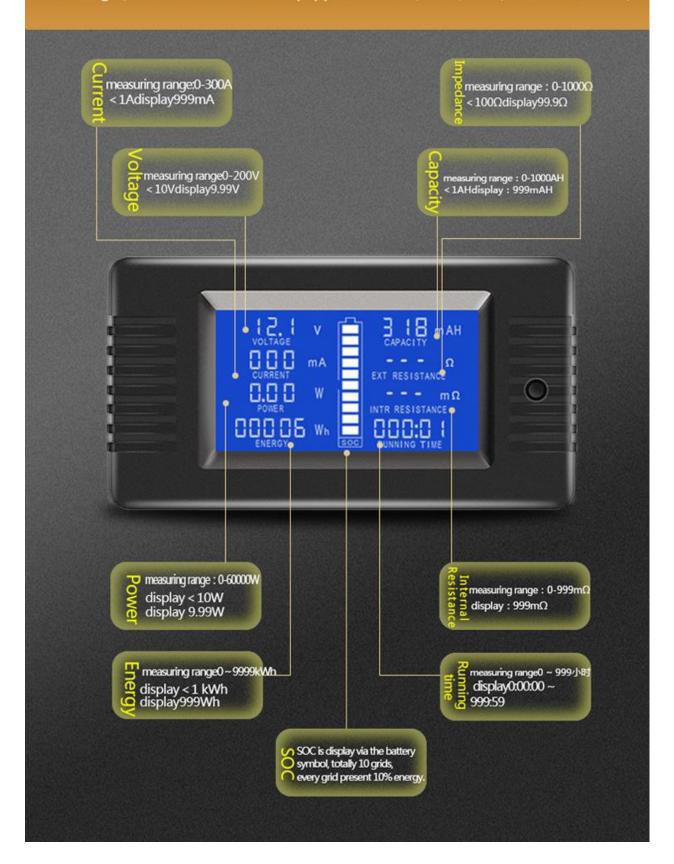

| Function                      | time 2. Store data when power off. 3. Large-screen LCD 4. Backlight function.        |                |                      |
|-------------------------------|--------------------------------------------------------------------------------------|----------------|----------------------|
| Weight                        | 233g                                                                                 |                |                      |
| Parameter                     | Test Range                                                                           | Resulation     | Measurement accuracy |
| Voltage                       | 0-200V. (when the test voltage is <8V, please use the independent power supply mode) | 0.01V          | 1%                   |
| Current                       | 0-100A(with 100A shunt)                                                              | 1mA            | 1%                   |
| Power                         | 0-20000W                                                                             | 0.01W          | 1%                   |
| Impedance                     | $0-1000\Omega$                                                                       | 0.1Ω           | 1%                   |
| Internal Resistance           | 0-999mΩ                                                                              | 1mΩ            | 1%                   |
| Capacity                      | 0-1000AH                                                                             | 1mAH           | 1%                   |
| Dump energy                   | Dump energy is display via the battery symbol, totally energy                        | 10 grids, ever | ry grid present 10%  |
| Accumulate energy consumption | 0~9999kWh                                                                            | 1Wh            | 1%                   |
| Running time                  | 0 ~ 999 hour(without load the time will not accumulate)                              |                |                      |