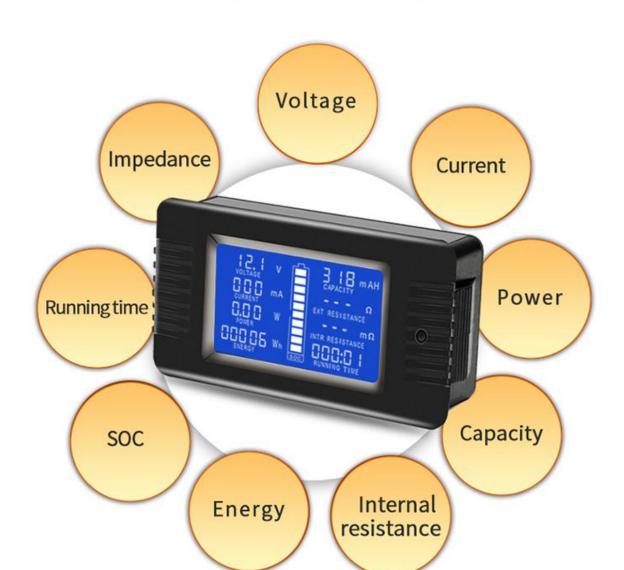

# Screw-Free Installation of 9 Functional Full Vie

| Product Type         | PZEM-015                                                                                                                                                                      |
|----------------------|-------------------------------------------------------------------------------------------------------------------------------------------------------------------------------|
| Current              | 0-300A (use external shunt, can matched with 50A, 100A, 200A, 300A four kinds of                                                                                              |
| Range                | shunt)                                                                                                                                                                        |
| <b>Voltage Range</b> | DC 0-200V                                                                                                                                                                     |
|                      | 1.Measure all kinds of battery's voltage, discharge current, discharge power, discharge impedance, internal resistance, capacity, dump energy, energy consumption and running |

| Function                      | time 2. Store data when power off. 3. Large-screen LCD 4. Backlight function.        |                |                      |
|-------------------------------|--------------------------------------------------------------------------------------|----------------|----------------------|
| Weight                        | 233g                                                                                 |                |                      |
| Parameter                     | Test Range                                                                           | Resulation     | Measurement accuracy |
| Voltage                       | 0-200V. (when the test voltage is <8V, please use the independent power supply mode) | 0.01V          | 1%                   |
| Current                       | 0-100A(with 100A shunt)                                                              | 1mA            | 1%                   |
| Power                         | 0-20000W                                                                             | 0.01W          | 1%                   |
| Impedance                     | $0-1000\Omega$                                                                       | 0.1Ω           | 1%                   |
| Internal Resistance           | 0-999mΩ                                                                              | 1mΩ            | 1%                   |
| Capacity                      | 0-1000AH                                                                             | 1mAH           | 1%                   |
| Dump energy                   | Dump energy is display via the battery symbol, totally energy                        | 10 grids, ever | ry grid present 10%  |
| Accumulate energy consumption | 0~9999kWh                                                                            | 1Wh            | 1%                   |
| Running time                  | 0 ~ 999 hour(without load the time will not accumulate)                              |                |                      |