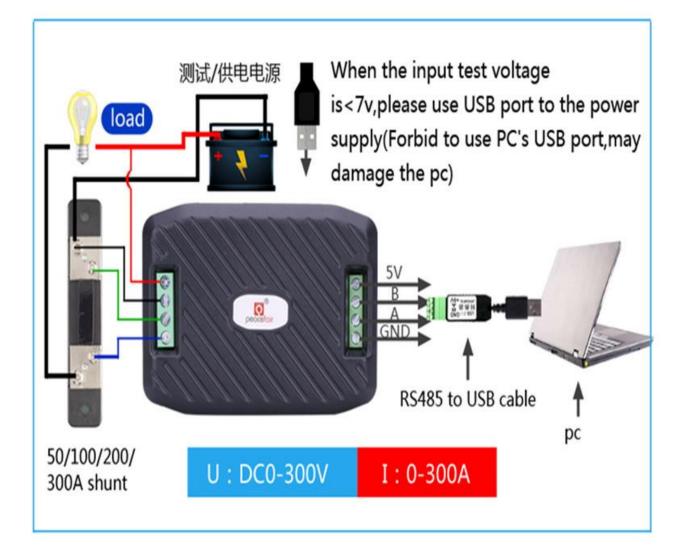

#### PZEM-017 300V 300A Shunt+USB Cable Car Voltmeter DC Ampere Meter RS485

Model Number: PZEM-017 Display Type: Digital Only Measuring Range: 0.02-300a Accuracy Class: 1.0grade Supply Voltage: 0.05-300V DC Operating Temperature: -20'C ~ +60'C Dimensions: 90\*60.5\*23mm(L\*W\*H) Voltage test range: 0.05-300V Voltage resolution: 0.01V Current resolution: 0.01A Power test range: 0.1-3kW Power resolution: 0.1W Energy test range: 0-9999kwh Energy resolution: 1wh Certificate: CE FCC Communication: RS485 Port MODBUS-RTU Protocol Product Type PZEM-017 Current Range<sup>0-300A</sup> 300A shunt+USB cable Accessory Voltage Range DC 0-300V **Power Range** 0-90KW ±1% Accuracy Energy Range 0-9999Kwh 299g Weight

## **PZEM-017 Wiring diagram**



# software

| Display Area |                   | Operate Area  |
|--------------|-------------------|---------------|
| 20.00V       | 10.00A            | Set COM Por   |
| 20.00 v      | 10.00A            | Exit Measure  |
| Voltage      | Current           | Clear Energy  |
|              |                   | Set Parameter |
| 200.0W       | 39Wh              | Calibrate     |
| Power        | Energy            | Cancel        |
| English      | oftware interface |               |
| English      |                   |               |

### **The Software**

### Note

We only provide the software connect with PC, it is standalone version, not support Multimachine communication, if you want to use more than one module at the same time, you should set the address of each module in advance,