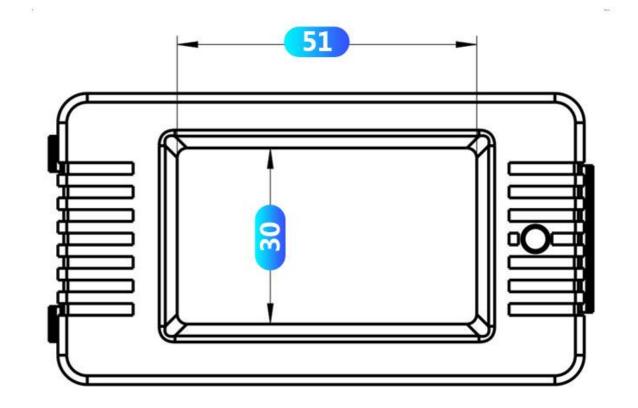

ashing state.

Step3: If there is no operate within 5 seconds, it is not cleared, will exit reset state.

### Set power alarm threshold

Step1: Long press the key until the LCD display "SET CLr", then release the key to enter the setting state

Step2: Power area display power alarm value and the last digit begin to flash, short press to plus 1,

If no operate over 3 secs, it will switch digit position automatically, the setting method is as same as above.

Step3: After finish setting, long press the key over 5 secs to store automatically and exit, the range of power threshold is  $0.0 \sim 22 \text{kW}$ .

### **Backlight control**

Short press the key to turn on or off the backlight, the backlight has memory function, it can store the on or off state when power off.

# **Body Size(mm)**







# Hole Size(mm) 87