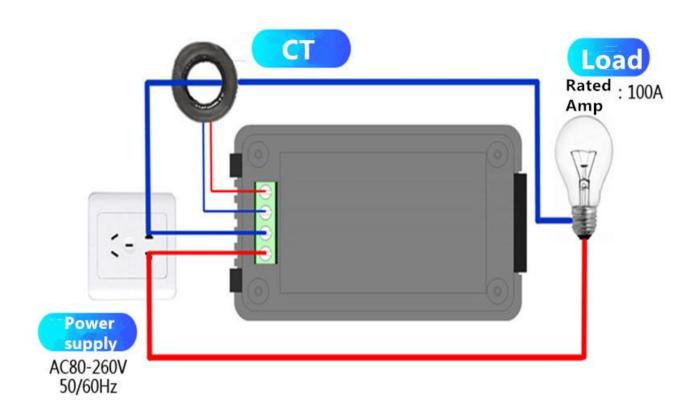

|
| Function             | <ol> <li>Measure voltage, current, active power, energy, frequency, power factor</li> <li>Overload alarm</li> <li>Power alarm threshold preset</li> <li>Reset energy</li> <li>Store data when power off.</li> <li>Large-screen LCD</li> <li>Backlight function.</li> </ol> |
| Weight               | 159g                                                                                                                                                                                                                                                                       |

# PZEM-022 Display



# Wiring Diagram



### Reset energy

Step1: Long press the key for 5 seconds until the energy value flash, then release the key.

Step2: Short press the key, energy value is cleared and exit the reset flashing state.

Step3: If there is no operate within 5 seconds, it is not cleared, will exit reset state.

### Set power alarm threshold

Step1: Long press the key until the LCD display "SET CLr", then release the key to enter the setting state

Step2: Power area display power alarm value and the last digit begin to flash, short press to plus 1,

If no operate over 3 secs, it will switch digit position automatically, the setting method is as same as above.

Step3: After finish setting, long press the key over 5 secs to store automatically and exit, the range of power threshold is  $0.0 \sim 22 \text{kW}$ .