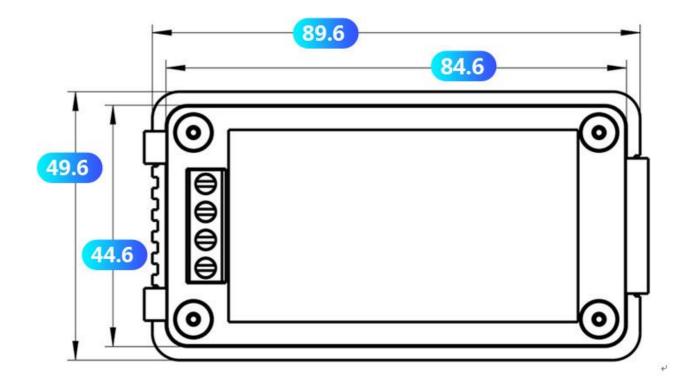

hing state.

Step3: If there is no operate within 5 seconds, it is not cleared, will exit reset state.

### Set power alarm threshold

Step1: Long press the key until the LCD display "SET CLr", then release the key to enter the setting state

Step2: Power area display power alarm value and the last digit begin to flash, short press to plus 1,

If no operate over 3 secs, it will switch digit position automatically, the setting method is as same as above.

Step3: After finish setting, long press the key over 5 secs to store automatically and exit, the range of power threshold is  $0.0 \sim 22 \text{kW}$ .

### **Backlight control**

Short press the key to turn on or off the backlight, the backlight has memory function, it can store the on or off state when power off.

# **Body Size(mm)**







# Hole Size(mm) 87