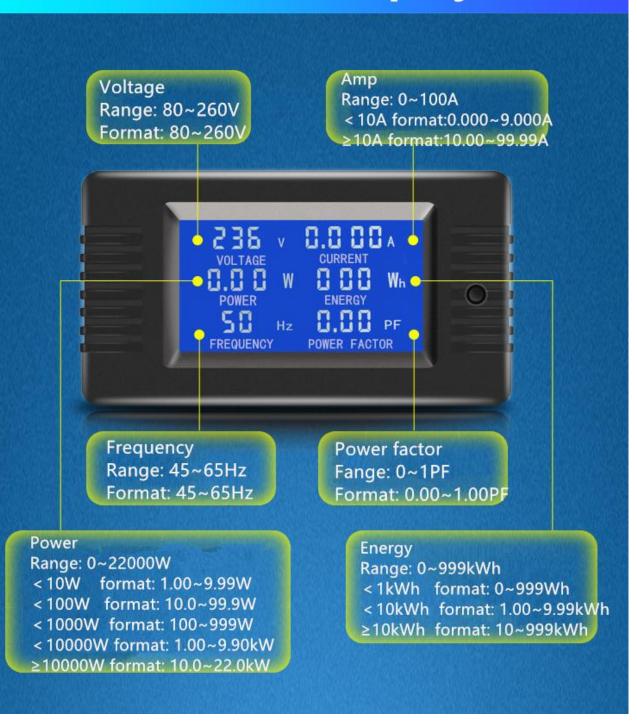

|
| Function             | <ol> <li>Measure voltage, current, active power, energy, frequency, power factor</li> <li>Overload alarm</li> <li>Power alarm threshold preset</li> <li>Reset energy</li> <li>Store data when power off.</li> <li>Large-screen LCD</li> <li>Backlight function.</li> </ol> |
| Weight               | 159g                                                                                                                                                                                                                                                                       |

# PZEM-022 Display



# Wiring Diagram



### Reset energy

Step1: Long press the key for 5 seconds until the energy value flash, then release the key.

Step2: Short press the key, energy value is cleared and exit the reset flashing state.

Step3: If there is no operate within 5 seconds, it is not cleared, will exit reset state.

### Set power alarm threshold

Step1: Long press the key until the LCD display "SET CLr", then release the key to enter the setting state

Step2: Power area display power alarm value and the last digit begin to flash, short press to plus 1,

If no operate over 3 secs, it will switch digit position automatically, the setting method is as same as above.

Step3: After finish setting, long press the key over 5 secs to store automatically and exit, the range of power threshold is  $0.0 \s