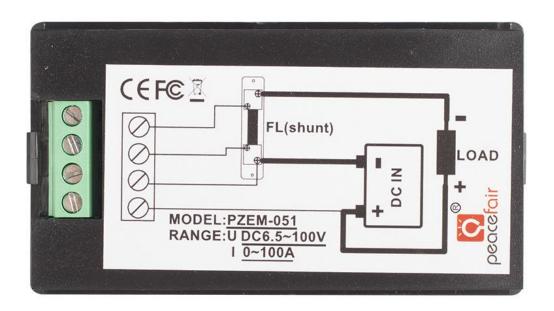

$PZEM-051\ 6.5-100V\ Voltage\ Current\ Power\ Electric\ Energy\ Meter\ DC\ Digital\ Volt\ amp\ kwh\ Meter\ 100A\ shunt$ 

| <b>Product Type</b>  | PZEM-051                                                                                                                                                                                                            |
|----------------------|---------------------------------------------------------------------------------------------------------------------------------------------------------------------------------------------------------------------|
| <b>Current Range</b> | 0-100A (with 100A shunt)                                                                                                                                                                                            |
| <b>Voltage Range</b> | AC 6.5-100V                                                                                                                                                                                                         |
| Function             | <ol> <li>Measure voltage, current, active power, energy</li> <li>Voltage alarm function</li> <li>Reset energy</li> <li>Store data when power off.</li> <li>Large-screen LCD</li> <li>Backlight function.</li> </ol> |
| Power Range          | 0~10kW                                                                                                                                                                                                              |
| <b>Energy Range</b>  | 0~9999kWh                                                                                                                                                                                                           |

## **Choose measuring range**

**Step1**: Long press the key until the power area display "Curr", then release the key **Step2**: At this moment, the current area display "100A", short press the key to switch between "100A" and "50A", to prompt the range of the external shunt is 100A/75mV or 50A/75mV, please note that this meter can only use these two specification shunt.