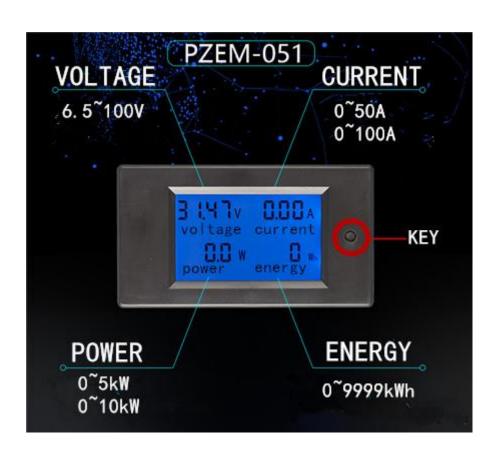

$PZEM-051\ 6.5-100V\ Voltage\ Current\ Power\ Electric\ Energy\ Meter\ DC\ Digital\ Volt\ amp\ kwh\ Meter\ 100A\ shunt$ 

| <b>Product Type</b>  | PZEM-051                                                                                                                                                                                                            |
|----------------------|---------------------------------------------------------------------------------------------------------------------------------------------------------------------------------------------------------------------|
| <b>Current Range</b> | 0-100A (with 100A shunt)                                                                                                                                                                                            |
| <b>Voltage Range</b> | AC 6.5-100V                                                                                                                                                                                                         |
| Function             | <ol> <li>Measure voltage, current, active power, energy</li> <li>Voltage alarm function</li> <li>Reset energy</li> <li>Store data when power off.</li> <li>Large-screen LCD</li> <li>Backlight function.</li> </ol> |
| Power Range          | 0~10kW                                                                                                                                                                                                              |
| <b>Energy Range</b>  | 0~9999kWh                                                                                                                                                                                                           |