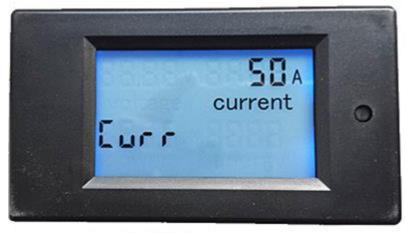

## **Choose measuring range**

**Step1**: Long press the key until the power area display "Curr", then release the key **Step2**: At this moment, the current area display "100A", short press the key to switch between "100A" and "50A", to prompt the range of the external shunt is 100A/75mV or 50A/75mV, please note that this meter can only use these two specification shunt.

**Step3**: Long press the key to exit the setting state or after no operation within 3 seconds it will store automatically and exit the setting state.