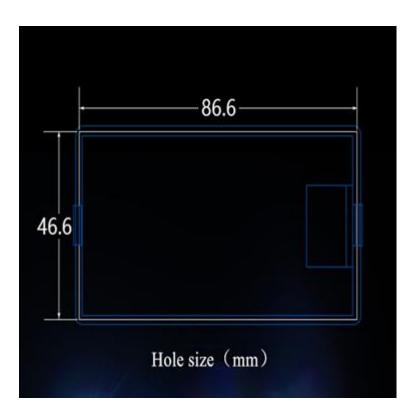

igits, the range of the voltage alarm threshold is  $6.5 \sim 99.9 \text{V}$ ;

Step3: After finish the setting, long press the key until the screen display "PASS", that means you set successfully and will exit the setting state automatically.



## **Choose measuring range**

**Step1**: Long press the key until the power area display "Curr", then release the key **Step2**: At this moment, the current area display "100A", short press the key to switch between "100A" and "50A", to prompt the range of the external shunt is 100A/75mV or 50A/75mV, please note that this meter can only use these two specification shunt.



**Step3**: Long press the key to exit the setting state or after no operation within 3 seconds it will store automatically and exit the setting state.

## Size Information