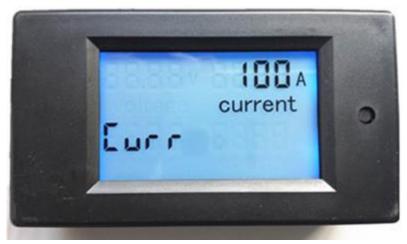

## **Choose measuring range**

**Step1**: Long press the key until the power area display "Curr", then release the key **Step2**: At this moment, the current area display "100A", short press the key to switch between "100A" and "50A", to prompt the range of the external shunt is 100A/75mV or 50A/75mV, please note that this meter can only use these two specification shunt.

**Step3**: Long press the key to exit the setting state or after no operation within 3 seconds it will store automatically and exit the setting state.