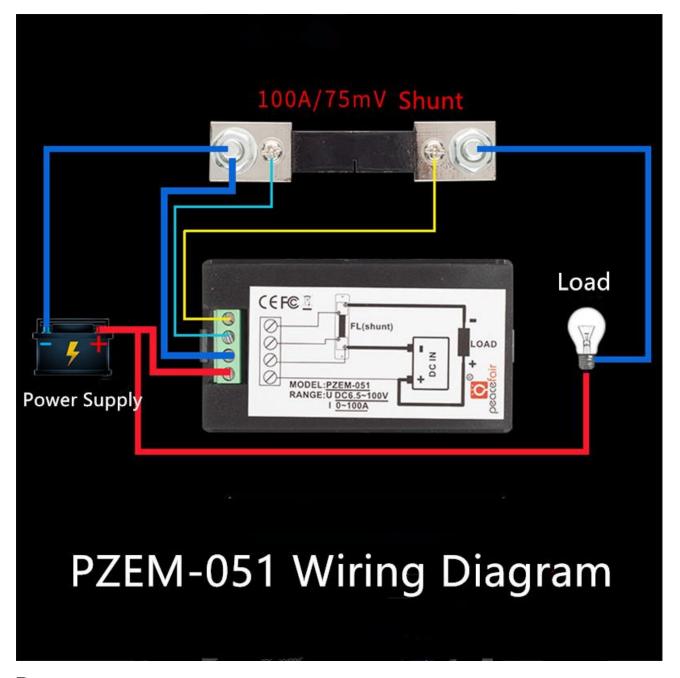

$PZEM-051\ 6.5-100V\ Voltage\ Current\ Power\ Electric\ Energy\ Meter\ DC\ Digital\ Volt\ amp\ kwh\ Meter\ 100A\ shunt$ 

| <b>Product Type</b>  | PZEM-051                                                                                                                                                                                                            |
|----------------------|---------------------------------------------------------------------------------------------------------------------------------------------------------------------------------------------------------------------|
| <b>Current Range</b> | 0-100A (with 100A shunt)                                                                                                                                                                                            |
| <b>Voltage Range</b> | AC 6.5-100V                                                                                                                                                                                                         |
| Function             | <ol> <li>Measure voltage, current, active power, energy</li> <li>Voltage alarm function</li> <li>Reset energy</li> <li>Store data when power off.</li> <li>Large-screen LCD</li> <li>Backlight function.</li> </ol> |
| Power Range          | 0~10kW                                                                                                                                                                                                              |
| <b>Energy Range</b>  | 0~9999kWh                                                                                                                                                                                                           |

## **Choose measuring range**

**Step1**: Long press the key until the power area display "Curr", then release the key **Step2**: At this moment, the current area display "100A", short press the key to switch between "100A" and "50A", to prompt the range of the external shunt is 100A/75mV or 50A/75mV, please note that this meter can only use these two specification shunt.