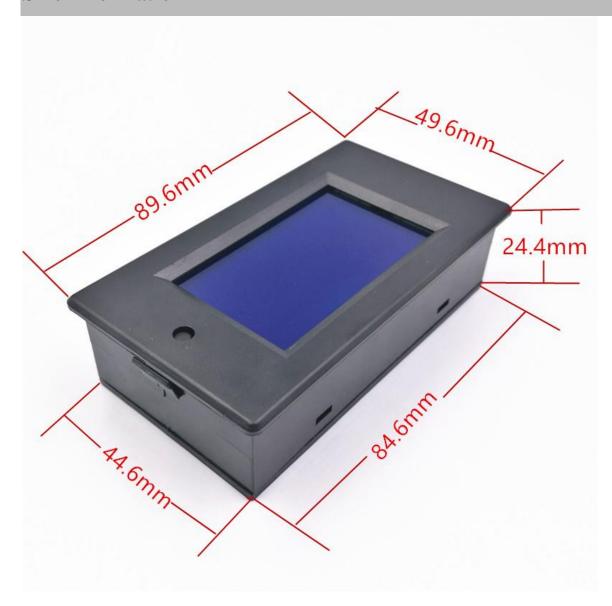

digits, the range of the voltage alarm threshold is  $6.5 \sim 99.9 \text{V}$ ;

Step3: After finish the setting, long press the key until the screen display "PASS", that means you set successfully and will exit the setting state automatically.



## **Choose measuring range**

**Step1**: Long press the key until the power area display "Curr", then release the key **Step2**: At this moment, the current area display "100A", short press the key to switch between "100A" and "50A", to prompt the range of the external shunt is 100A/75mV or 50A/75mV, please note that this meter can only use these two specification shunt.



**Step3**: Long press the key to exit the setting state or after no operation within 3 seconds it will store automatically and exit the setting state.

## Size Information